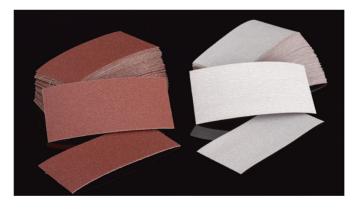

## **Sheets for EKA TWIST**

EKA 400 J is a flexible cloth product for wood, composite and metal

RKJFO N is a extra flexible J-cloth product suitable for sanding all kind of soft materials. Especially good performance on lacquer surfaces..

## **AVAILABLE PRODUCTS**

| Dimension   | Product   | Grit A-product   |
|-------------|-----------|------------------|
| 70 x 155 mm | EKA 400 J | P60 - P240, P320 |
| 70 x 155 mm | RKJFO N   | P180 - P320      |