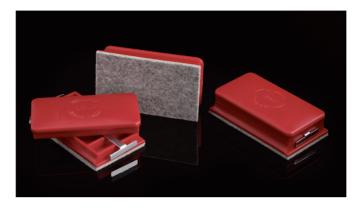

EKA TWIST is a professional hand sanding tool for sheets. The design allows a quick and easy change of sanding sheet.

The product is designed for sheets in dimension 70 mm x 155 mm.

## **Sheets for EKA TWIST**

EKA 400 J is a flexible cloth product for wood, composite and metal

RKJFO N is a extra flexible J-cloth product suitable for sanding all kind of soft materials. Especially good performance on lacquer surfaces..