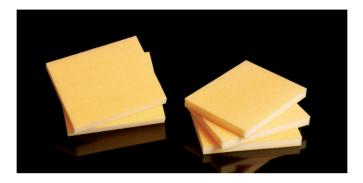

PADS for maximum adaptability to the workpiece. The Pad with extra-soft backing material adapts perfectly to all profiled and rounded workpieces. The combination of soft backing material and white aluminium oxide produces a surface quality to satisfy the highest demands.

## **TECHNICAL SPECIFICATION**

| Dimensions:<br>Coating: | 98mm x 120mm x 13mm<br>2-sided       | Application below is a general recommen-<br>dation for this product. The product can<br>be used for other application as well. |     |
|-------------------------|--------------------------------------|--------------------------------------------------------------------------------------------------------------------------------|-----|
| Grit:                   | Aluminium Oxide                      | Wood:                                                                                                                          | Yes |
| Grit range:             | Fine, X-Fine, Super Fine             | MDF / HDF:                                                                                                                     | Yes |
| Equal to:               | P100, P180, P220                     | Lacquers:                                                                                                                      | Yes |
| Backing material:       | PU foam (polyurethane)               | Primer:                                                                                                                        | Yes |
| Foam hardness:          | Extra soft, for maximum adaptability | Body fillers:                                                                                                                  | Yes |
|                         |                                      |                                                                                                                                |     |