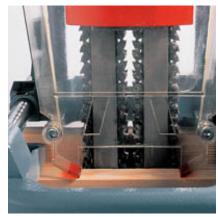

# Examples for usage

No longer a problem: quick, precise lock mortising is now possible on a mounted door.

Mortising lengths of 78 mm (3 1/16 in.) and mortising widths of 16 mm (5/8 in.) are possible with one cut. Wider and longer slots can also be made to the exact millimetre by following up with the SKS 130.

At 1600 watts (2.1 hp), the SKS 130 cuts door locks of all sizes - completely tear-free!

The SKS 130 is clamped onto a large surface of the door. Due to the Pertinax/rubber surface of the clamping device, the door surface remains protected, whether mounted on site or in the workshop.