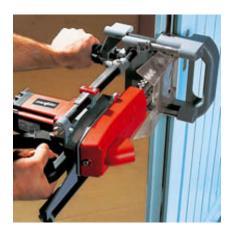

# Examples for usage

No longer a problem: quick, precise lock mortising is now possible on a mounted door.

Mortising lengths of 78 mm (3 1/16 in.) and mortising widths of 16 mm (5/8 in.) are possible with one cut. Wider and longer slots can also be made to the exact millimetre by following up with the SKS 130.

At 1600 watts (2.1 hp), the SKS 130 cuts door locks of all sizes - completely tear-free!

The SKS 130 is clamped onto a large surface of the door. Due to the Pertinax/rubber surface of the clamping device, the door surface remains protected, whether mounted on site or in the workshop.