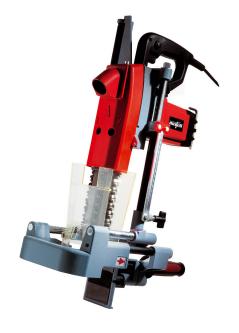

# Door Lock Mortiser SKS 130 in carrying case with 16 mm chain set

ref.no.: 915501

EAN: 4032689131986

in carrying case

## Technical data

| Mortising depth                  | 145 (130) mm  |
|----------------------------------|---------------|
| Mortising width                  | 14, 16, 18 mm |
| Mortising length                 | 78 mm         |
| Stroke/working travel            | 175 mm        |
| Nominal No. of strokes – no load | 5770 1/min    |
| Nominal power input              | 1600 W        |
| Weight                           | 10,6 kg       |
| Universal motor                  | 230 V / 50 Hz |