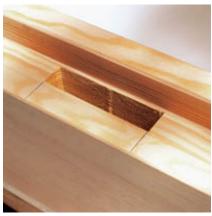

# Examples for usage

No longer a problem: quick, precise lock mortising is now possible on a mounted door.

Mortising lengths of 78 mm (3 1/16 in.) and mortising widths of 16 mm (5/8 in.) are possible with one cut. Wider and longer slots can also be made to the exact millimetre by following up with the SKS 130.

#### **Applications**

- Cutting mortises for lock cases (installation of safety locks)
- Compatible materials include doors made of wood and wood-based materials, solid wood