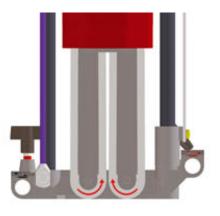

Two special mortising chains in opposite directions ensure tear-free work and optimum chip flow.

The chain bars are maintenance-free and do not need to be re-greased.

mafell@mafell.de 2 / 5

### Advantages

- ▶ Two special mortising chains in opposite directions for tear-free work and optimum chip flow.
- ▶ Handy, ergonomic, compact construction for on-site work on mounted doors.
- ▶ Two special mortising chains in opposite directions for tear-free work and optimum chip flow.