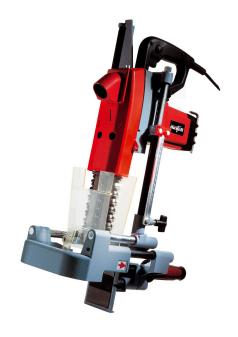

# Door Lock Mortiser SKS 130 in carrying case with 18 mm chain set

ref.no.: 915503

EAN: 4032689136479

boxed

## Technical data

| Mortising depth                  | 145 (130) mm  |
|----------------------------------|---------------|
| Mortising width                  | 14, 16, 18 mm |
| Mortising length                 | 78 mm         |
| Stroke/working travel            | 175 mm        |
| Nominal No. of strokes – no load | 5770 1/min    |
| Nominal power input              | 1600 W        |
| Weight                           | 10,6 kg       |
| Universal motor                  | 230 V / 50 Hz |