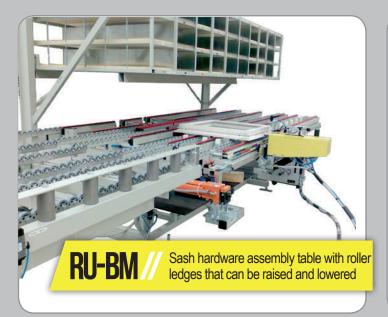

## **SASH HARDWARE ASSEMBLY**

#### RU-BM-3000-Z //

Sash assembly table with centring device, grip seat drill, hardware punch and free-standing hardware rack