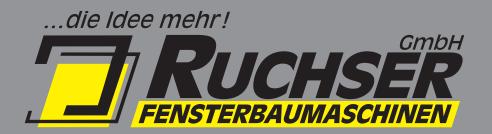

## **GLAZING BEAD PROCESSING**

**RU-GLS-ED45°** // Double circular saw for paired cut with an elctrical display for the measurements