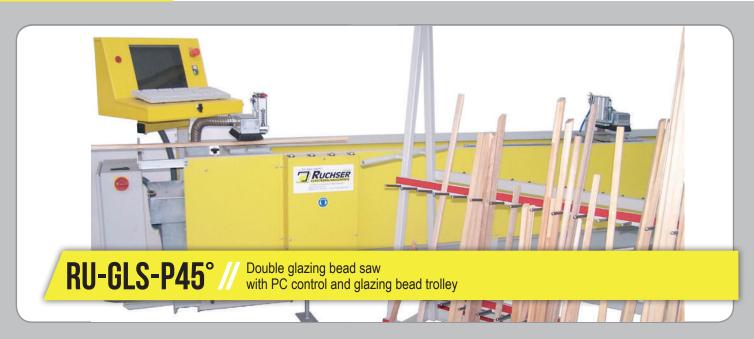

## **GLAZING BEAD PROCESSING**

**RU-GLS-ED45°** // Double circular saw for paired cut with an elctrical display for the measurements