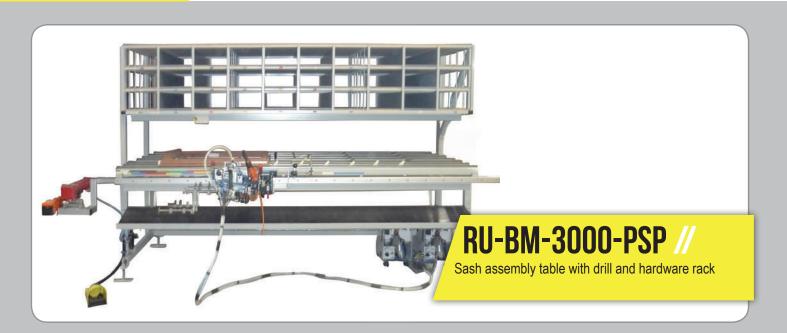

#### RU-BM-3000-Z //

Sash assembly table with centring device, grip seat drill, hardware punch and free-standing hardware rack