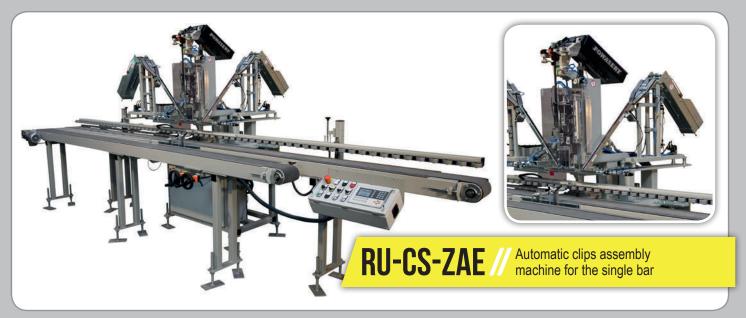

TORAGE





















## **VERTICAL WORKSTATIONS**





















## **VERTICAL WORKSTATIONS**













## HORIZONTAL WORKSTATIONS













## HORIZONTAL WORKSTATIONS





















## **HORIZONTAL WORKSTATIONS**







## **PATIO DOOR ASSEMBLY**









## **GLAZING BEAD PROCESSING**





**RU-GLS-ED45°** // Double circular saw for paired cut with an elctrical display for the measurements











## **SASH HARDWARE ASSEMBLY**







#### RU-BM-3000-Z //

Sash assembly table with centring device, grip seat drill, hardware punch and free-standing hardware rack



#### **RU-BM-3000** //

Sash assembly table with glazing bead saw



### RU-BM-3000-E //

Sash hardware gauging device with pistol screwdriver











## **ALUMINUM HOLDER ASSEMBLY**





















## FRONT DOOR ASSEMBLY























## WINDOWS WITH SCREWED CORNERS























## **CRANE SYSTEMS**













## RAIL SYSTEMS AND DEVICE HOLDERS









## **FAÇADE PRODUCTION**















#### RUCHSER Fensterbaumaschinen GmbH Your professional business partner.

With our large and modern equipped company, we can provide you with innovative, high-quality machines that set standards throughout the field of window manufacturing.

Our long-term clients have bought our machines for more than four decades now and value our experience and our flexibility. Our slogan "The idea more" is more than just a phrase is a philosophy enshrined in our employees. They will listen to you, analyze the problems you've got and provide the best possible custom tailored solutio