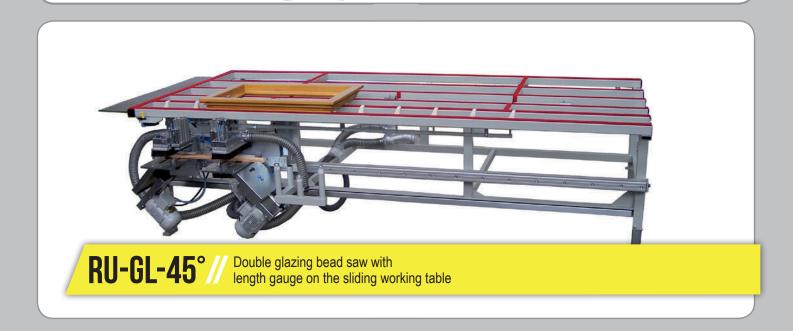

## **GLAZING BEAD PROCESSING**

**RU-GLS-ED45°** // Double circular saw for paired cut with an elctrical display for the measurements