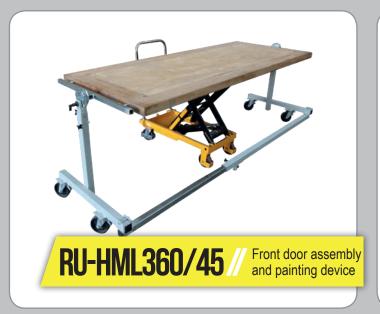

**VERTICAL WORKSTATIONS**





















## **VERTICAL WORKSTATIONS**













## HORIZONTAL WORKSTATIONS













## HORIZONTAL WORKSTATIONS





















## **HORIZONTAL WORKSTATIONS**







## **PATIO DOOR ASSEMBLY**









## **GLAZING BEAD PROCESSING**





**RU-GLS-ED45°** // Double circular saw for paired cut with an elctrical display for the measurements











## **SASH HARDWARE ASSEMBLY**







#### RU-BM-3000-Z //

Sash assembly table with centring device, grip seat drill, hardware punch and free-standing hardware rack



#### **RU-BM-3000** //

Sash assembly table with glazing bead saw



### RU-BM-3000-E //

Sash hardware gauging device with pistol screwdriver











## **ALUMINUM HOLDER ASSEMBLY**





















## FRONT DOOR ASSEMBLY























## WINDOWS WITH SCREWED CORNERS























## **CRANE SYSTEMS**













## RAIL SYSTEMS AND DEVICE HOLDERS









## **FAÇADE PRODUCTION**















#### RUCHSER Fensterbaumaschinen GmbH Your professional business partner.

With our large and modern equipped company, we can provide you with innovative, high-quality machines that set standards throughout the field of window manufacturing.

Our long-term clients have bought our machines for more than four decades now and value our experience and our flexibility. Our slogan "The idea more" is more than just a phrase is a philosophy enshrined in our employees. They will listen to you, analyze the problems you've got and provide the best possible custom tailored solution. Regardless of whether you h