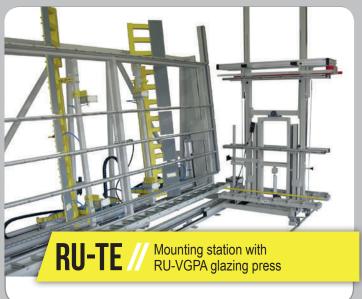

STATIONS**





















## **VERTICAL WORKSTATIONS**













## HORIZONTAL WORKSTATIONS













## HORIZONTAL WORKSTATIONS





















## **HORIZONTAL WORKSTATIONS**







## **PATIO DOOR ASSEMBLY**









## **GLAZING BEAD PROCESSING**





**RU-GLS-ED45°** // Double circular saw for paired cut with an elctrical display for the measurements











## **SASH HARDWARE ASSEMBLY**







#### RU-BM-3000-Z //

Sash assembly table with centring device, grip seat drill, hardware punch and free-standing hardware rack



#### **RU-BM-3000** //

Sash assembly table with glazing bead saw



### RU-BM-3000-E //

Sash hardware gauging device with pistol screwdriver











## **ALUMINUM HOLDER ASSEMBLY**





















## FRONT DOOR ASSEMBLY























## WINDOWS WITH SCREWED CORNERS























## **CRANE SYSTEMS**













## RAIL SYSTEMS AND DEVICE HOLDERS









## **FAÇADE PRODUCTION**















#### RUCHSER Fensterbaumaschinen GmbH Your professional business partner.

With our large and modern equipped company, we can provide you with innovative, high-quality machines that set standards throughout the field of window manufacturing.

Our long-term clients have bought our machines for more than four decades now and value our experience and our flexibility. Our slogan "The idea more" is more than just a phrase is a philosophy enshrined in our employees. They will listen to you, analyze the problems you've got and provide the best possible custom tailored solution. Regardless of whether you have out-of-the-o