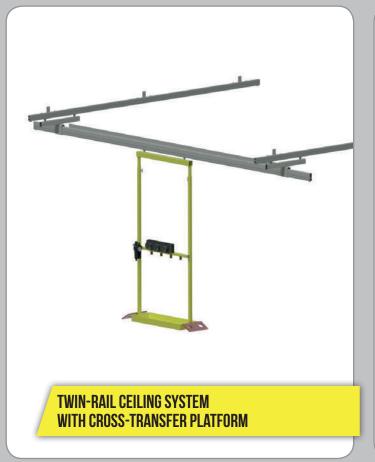

KSTATIONS





















## **HORIZONTAL WORKSTATIONS**







## **PATIO DOOR ASSEMBLY**









## **GLAZING BEAD PROCESSING**





**RU-GLS-ED45°** // Double circular saw for paired cut with an elctrical display for the measurements











## **SASH HARDWARE ASSEMBLY**







#### RU-BM-3000-Z //

Sash assembly table with centring device, grip seat drill, hardware punch and free-standing hardware rack



#### **RU-BM-3000** //

Sash assembly table with glazing bead saw



### RU-BM-3000-E //

Sash hardware gauging device with pistol screwdriver











## **ALUMINUM HOLDER ASSEMBLY**





















## FRONT DOOR ASSEMBLY























## WINDOWS WITH SCREWED CORNERS























## **CRANE SYSTEMS**













## RAIL SYSTEMS AND DEVICE HOLDERS









## **FAÇADE PRODUCTION**















#### RUCHSER Fensterbaumaschinen GmbH Your professional business partner.

With our large and modern equipped company, we can provide you with innovative, high-quality machines that set standards throughout the field of window manufacturing.

Our long-term clients have bought our machines for more than four decades now and value our experience and our flexibility. Our slogan "The idea more" is more than just a phrase is a philosophy enshrined in our employees. They will listen to you, analyze the problems you've got and provide the best possible custom tailored solution. Regardless of whether you have out-of-the-ordinary specifications, space restrictions or time and cost constraints with your product, we can help you to configure and optimiz