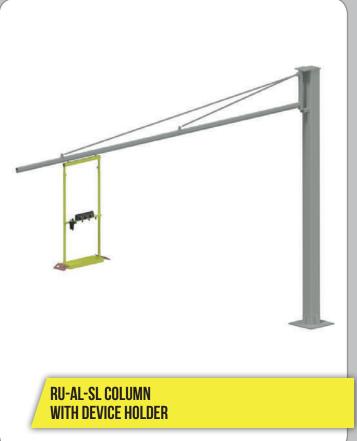

TATIONS





















## **HORIZONTAL WORKSTATIONS**







## **PATIO DOOR ASSEMBLY**









## **GLAZING BEAD PROCESSING**





**RU-GLS-ED45°** // Double circular saw for paired cut with an elctrical display for the measurements











## **SASH HARDWARE ASSEMBLY**







#### RU-BM-3000-Z //

Sash assembly table with centring device, grip seat drill, hardware punch and free-standing hardware rack



#### **RU-BM-3000** //

Sash assembly table with glazing bead saw



### RU-BM-3000-E //

Sash hardware gauging device with pistol screwdriver











## **ALUMINUM HOLDER ASSEMBLY**





















## FRONT DOOR ASSEMBLY























## WINDOWS WITH SCREWED CORNERS























## **CRANE SYSTEMS**













## RAIL SYSTEMS AND DEVICE HOLDERS









## **FAÇADE PRODUCTION**















#### RUCHSER Fensterbaumaschinen GmbH Your professional business partner.

With our large and modern equipped company, we can provide you with innovative, high-quality machines that set standards throughout the field of window manufacturing.

Our long-term clients have bought our machines for more than four decades now and value our experience and our flexibility. Our slogan "The idea more" is more than just a phrase is a philosophy enshrined in our employees. They will listen to you, analyze the problems you've got and provide the best possible custom tailored solution. Regardless of whether you have out-of-the-ordinary specifications, space restrictions or time and cost constraints with your product, we can help you to configure and optimize