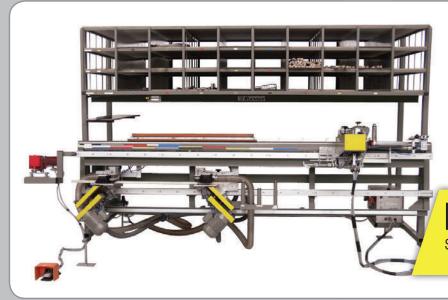

## **SASH HARDWARE ASSEMBLY**

#### **RU-BM-3000** //

Sash assembly table with glazing bead saw