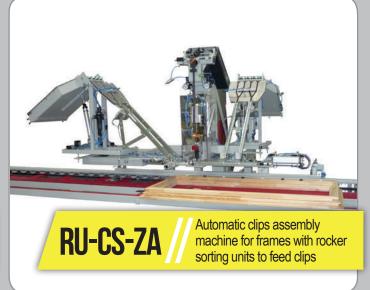

GE





















## **VERTICAL WORKSTATIONS**





















## **VERTICAL WORKSTATIONS**













## HORIZONTAL WORKSTATIONS













## HORIZONTAL WORKSTATIONS





















## **HORIZONTAL WORKSTATIONS**







## **PATIO DOOR ASSEMBLY**









## **GLAZING BEAD PROCESSING**





**RU-GLS-ED45°** // Double circular saw for paired cut with an elctrical display for the measurements











## **SASH HARDWARE ASSEMBLY**







#### RU-BM-3000-Z //

Sash assembly table with centring device, grip seat drill, hardware punch and free-standing hardware rack



#### **RU-BM-3000** //

Sash assembly table with glazing bead saw



### RU-BM-3000-E //

Sash hardware gauging device with pistol screwdriver











## **ALUMINUM HOLDER ASSEMBLY**





















## FRONT DOOR ASSEMBLY























## WINDOWS WITH SCREWED CORNERS























## **CRANE SYSTEMS**













## RAIL SYSTEMS AND DEVICE HOLDERS









## **FAÇADE PRODUCTION**















#### RUCHSER Fensterbaumaschinen GmbH Your professional business partner.

With our large and modern equipped company, we can provide you with innovative, high-quality machines that set standards throughout the field of window manufacturing.

Our long-term clients have bought our machines for more than four decades now and value our experience and our flexibility. Our slogan "The idea more" is more than just a phrase is a philosophy enshrined in our employees. They will listen to you, analyze the problems you've got and provide the best possible custom tailored solution. R