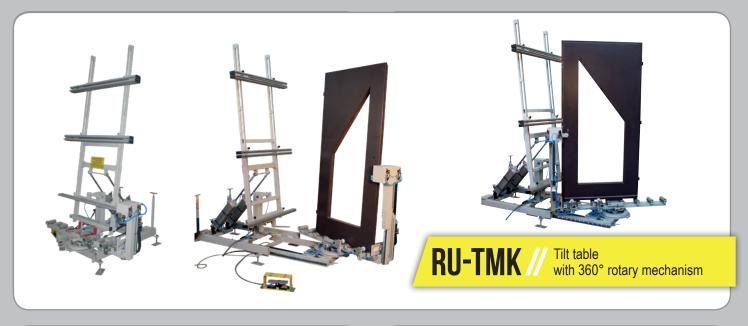

ERTICAL WORKSTATIONS**





















## **VERTICAL WORKSTATIONS**













## HORIZONTAL WORKSTATIONS













## HORIZONTAL WORKSTATIONS





















## **HORIZONTAL WORKSTATIONS**







## **PATIO DOOR ASSEMBLY**









## **GLAZING BEAD PROCESSING**





**RU-GLS-ED45°** // Double circular saw for paired cut with an elctrical display for the measurements











## **SASH HARDWARE ASSEMBLY**







#### RU-BM-3000-Z //

Sash assembly table with centring device, grip seat drill, hardware punch and free-standing hardware rack



#### **RU-BM-3000** //

Sash assembly table with glazing bead saw



### RU-BM-3000-E //

Sash hardware gauging device with pistol screwdriver











## **ALUMINUM HOLDER ASSEMBLY**





















## FRONT DOOR ASSEMBLY























## WINDOWS WITH SCREWED CORNERS























## **CRANE SYSTEMS**













## RAIL SYSTEMS AND DEVICE HOLDERS









## **FAÇADE PRODUCTION**















#### RUCHSER Fensterbaumaschinen GmbH Your professional business partner.

With our large and modern equipped company, we can provide you with innovative, high-quality machines that set standards throughout the field of window manufacturing.

Our long-term clients have bought our machines for more than four decades now and value our experience and our flexibility. Our slogan "The idea more" is more than just a phrase is a philosophy enshrined in our employees. They will listen to you, analyze the problems you've got and provide the best possible custom tailored solution. Regardless of whether you have