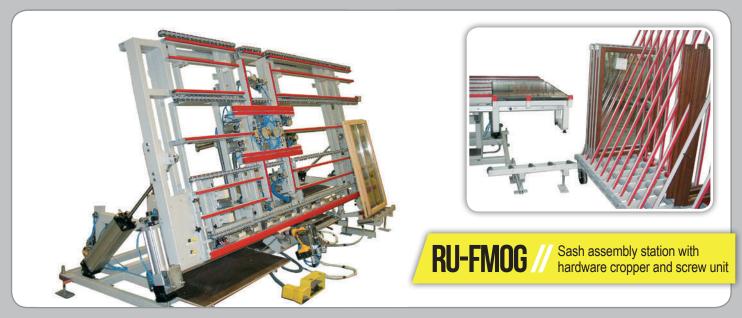

## **SASH HARDWARE ASSEMBLY**

#### RU-BM-3000-Z //

Sash assembly table with centring device, grip seat drill, hardware punch and free-standing hardware rack

#### **RU-BM-3000** //

Sash assembly table with glazing bead saw

### RU-BM-3000-E //

Sash hardware gauging device with pistol screwdriver