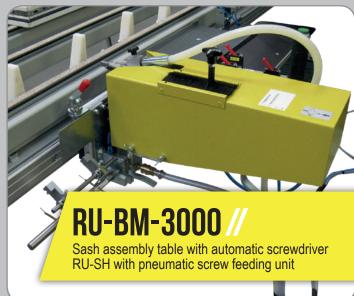

## **SASH HARDWARE ASSEMBLY**

#### **RU-BM-3000** //

Sash assembly table with glazing bead saw