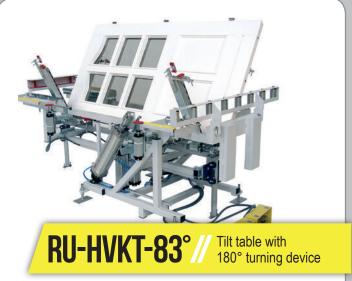

*VERTICAL WORKSTATIONS**





















## **VERTICAL WORKSTATIONS**













## HORIZONTAL WORKSTATIONS













## HORIZONTAL WORKSTATIONS





















## **HORIZONTAL WORKSTATIONS**







## **PATIO DOOR ASSEMBLY**









## **GLAZING BEAD PROCESSING**





**RU-GLS-ED45°** // Double circular saw for paired cut with an elctrical display for the measurements











## **SASH HARDWARE ASSEMBLY**







#### RU-BM-3000-Z //

Sash assembly table with centring device, grip seat drill, hardware punch and free-standing hardware rack



#### **RU-BM-3000** //

Sash assembly table with glazing bead saw



### RU-BM-3000-E //

Sash hardware gauging device with pistol screwdriver











## **ALUMINUM HOLDER ASSEMBLY**





















## FRONT DOOR ASSEMBLY























## WINDOWS WITH SCREWED CORNERS























## **CRANE SYSTEMS**













## RAIL SYSTEMS AND DEVICE HOLDERS









## **FAÇADE PRODUCTION**















#### RUCHSER Fensterbaumaschinen GmbH Your professional business partner.

With our large and modern equipped company, we can provide you with innovative, high-quality machines that set standards throughout the field of window manufacturing.

Our long-term clients have bought our machines for more than four decades now and value our experience and our flexibility. Our slogan "The idea more" is more than just a phrase is a philosophy enshrined in our employees. They will listen to you, analyze the problems you've got and provide the best possible custom tailored solution. Regardless of whether you hav