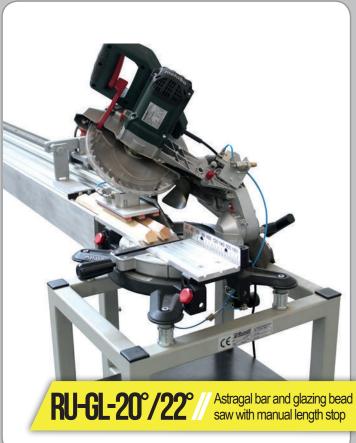

## **GLAZING BEAD PROCESSING**

**RU-GLS-ED45°** // Double circular saw for paired cut with an elctrical display for the measurements