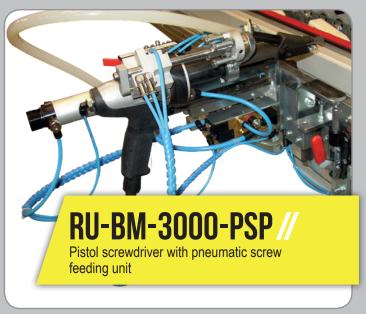

## **SASH HARDWARE ASSEMBLY**

### RU-BM-3000-E //

Sash hardware gauging device with pistol screwdriver