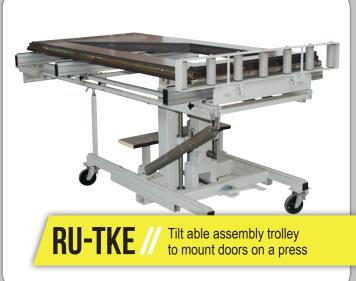

IONS**





















## **VERTICAL WORKSTATIONS**













## HORIZONTAL WORKSTATIONS













## HORIZONTAL WORKSTATIONS





















## **HORIZONTAL WORKSTATIONS**







## **PATIO DOOR ASSEMBLY**









## **GLAZING BEAD PROCESSING**





**RU-GLS-ED45°** // Double circular saw for paired cut with an elctrical display for the measurements











## **SASH HARDWARE ASSEMBLY**







#### RU-BM-3000-Z //

Sash assembly table with centring device, grip seat drill, hardware punch and free-standing hardware rack



#### **RU-BM-3000** //

Sash assembly table with glazing bead saw



### RU-BM-3000-E //

Sash hardware gauging device with pistol screwdriver











## **ALUMINUM HOLDER ASSEMBLY**





















## FRONT DOOR ASSEMBLY























## WINDOWS WITH SCREWED CORNERS























## **CRANE SYSTEMS**













## RAIL SYSTEMS AND DEVICE HOLDERS









## **FAÇADE PRODUCTION**















#### RUCHSER Fensterbaumaschinen GmbH Your professional business partner.

With our large and modern equipped company, we can provide you with innovative, high-quality machines that set standards throughout the field of window manufacturing.

Our long-term clients have bought our machines for more than four decades now and value our experience and our flexibility. Our slogan "The idea more" is more than just a phrase is a philosophy enshrined in our employees. They will listen to you, analyze the problems you've got and provide the best possible custom tailored solution. Regardless of whether you have out-of-the-ordin