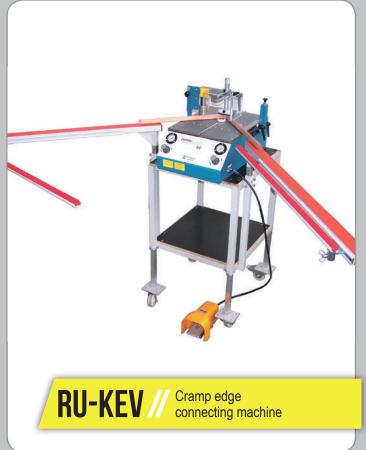

## **GLAZING BEAD PROCESSING**

**RU-GLS-ED45°** // Double circular saw for paired cut with an elctrical display for the measurements