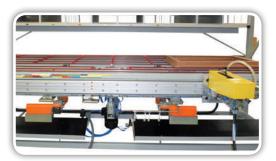

## **SASH HARDWARE ASSEMBLY**

### RU-BM-3000-E //

Sash hardware gauging device with pistol screwdriver