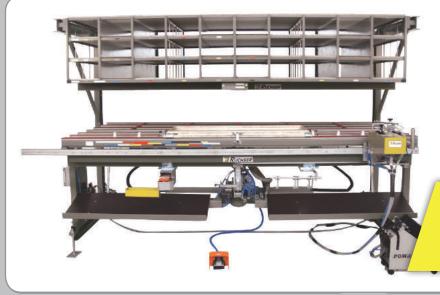

## **SASH HARDWARE ASSEMBLY**

#### RU-BM-3000-Z //

Sash assembly table with centring device, grip seat drill, hardware punch and free-standing hardware rack