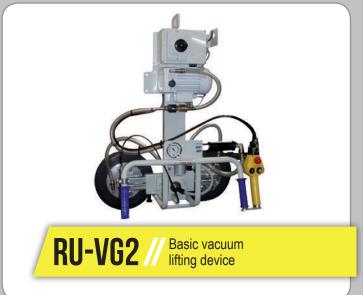

TATIONS













## HORIZONTAL WORKSTATIONS





















## **HORIZONTAL WORKSTATIONS**







## **PATIO DOOR ASSEMBLY**









## **GLAZING BEAD PROCESSING**





**RU-GLS-ED45°** // Double circular saw for paired cut with an elctrical display for the measurements











## **SASH HARDWARE ASSEMBLY**







#### RU-BM-3000-Z //

Sash assembly table with centring device, grip seat drill, hardware punch and free-standing hardware rack



#### **RU-BM-3000** //

Sash assembly table with glazing bead saw



### RU-BM-3000-E //

Sash hardware gauging device with pistol screwdriver











## **ALUMINUM HOLDER ASSEMBLY**





















## FRONT DOOR ASSEMBLY























## WINDOWS WITH SCREWED CORNERS























## **CRANE SYSTEMS**













## RAIL SYSTEMS AND DEVICE HOLDERS









## **FAÇADE PRODUCTION**















#### RUCHSER Fensterbaumaschinen GmbH Your professional business partner.

With our large and modern equipped company, we can provide you with innovative, high-quality machines that set standards throughout the field of window manufacturing.

Our long-term clients have bought our machines for more than four decades now and value our experience and our flexibility. Our slogan "The idea more" is more than just a phrase is a philosophy enshrined in our employees. They will listen to you, analyze the problems you've got and provide the best possible custom tailored solution. Regardless of whether you have out-of-the-ordinary specifications, space restrictions or time and cost constraints with your product, we