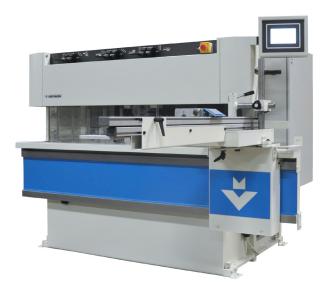

# PENTHO COMPACT 3

## **UNIVERSAL TENONER**

The Pentho Compact 3 has a noise-reduced cut-off saw, tenon heads and one vertical spindle. The machine has a solid table on a stable vertical slide bar. The cut-off capacity of the machine is 150 mm. The total table can be swivelled  $\pm$  60° in two directions. The machine has a dust rejecting transparent safety-screen that moves together with the table and covers the machine completely .

The table can be swivelled 60° in two directions. The working area of the table does not change.

7" touch panel for the operation of the machine and starting of all motors

The spindles are horizontally and vertically adjustable with 0,1 mm accuracy.

#### **TECHNICAL DESCRIPTION**

**G**ENERAL

7" touch panel: For the operation of the machine

Selecting of all motors by the panel

Security: Conform CE.

Dimensions: 2200 x 1700 x 1600 mm

Total extraction: 1 x Ø 80 mm, 3 x Ø 150 mm

**T**ABLE

Table mounting: Vertical attached, extra solid

Movement: Manual; automatic movement option
Table: Swivelling +/- 60°, fixed in height
Backing wood: Clamp for straight backing wood;

Round backing wood option