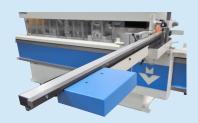

# PENTHO COMPACT 3

## **UNIVERSAL TENONER**

The Pentho Compact 3 has a noise-reduced cut-off saw, tenon heads and one vertical spindle. The machine has a solid table on a stable vertical slide bar. The cut-off capacity of the machine is 150 mm. The total table can be swivelled  $\pm$  60° in two directions. The machine has a dust rejecting transparent safety-screen that moves together with the table and covers the machine completely .

The table can be swivelled 60° in two directions. The working area of the table does not change.

7" touch panel for the operation of the machine and starting of all motors

The spindles are horizontally and vertically adjustable with 0,1 mm accuracy.