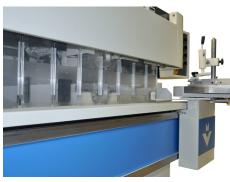

# PENTHO COMPACT 3

## **UNIVERSAL TENONER**

The Pentho Compact 3 has a noise-reduced cut-off saw, tenon heads and one vertical spindle. The machine has a solid table on a stable vertical slide bar. The cut-off capacity of the machine is 150 mm. The total table can be swivelled  $\pm$  60° in two directions. The machine has a dust rejecting transparent safety-screen that moves together with the table and covers the machine completely .