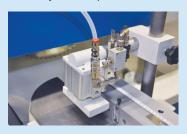

Movement: Horizontal upper -55 / +25 mm, lower -55 / 0 mm

Vertical upper +3 / +150 mm, lower -2 / +80 mm

**V**ERTICAL SPINDLE

Motor 5,5 kW; 7,5 kW option

RPM: 4000 Suspension: Dove tail

Reading: Mechanical digital counter on front of machine Movement: Horizontally 150 mm, vertical -150 - +25 mm

Spindle length: 200 mm with Prolock;

300 mm x 50 mm with Prolock only with HP

Spindle Ø: Ø 40 or Ø 50 mm

Tool Ø: Max. Ø 350 mm

Extraction: 150 mm diameter