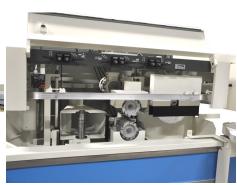

**TENONING HEADS** 

Motor 2 x 2,2 kW RPM: 4500

Susmension: Slide bearings

Reading: Mechanical digital counter on front of machine

Tooling: Tenon heads included

Ø 160 mm, length 145 mm, exchangeable knifes

Extraction: 2 x 150 mm diameter

Movement: Horizontal upper -55 / +25 mm, lower -55 / 0 mm

Vertical upper +3 / +150 mm, lower -2 / +80 mm

**V**ERTICAL SPINDLE

Motor 5,5 kW; 7,5 kW option

RPM: 4000 Suspension: Dove tail

Reading: Mechanical digital counter on front of machine Movement: Horizontally 150 mm, vertical -150 - +25 mm