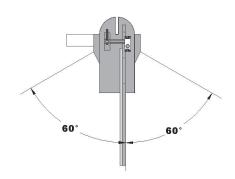

## **UNIVERSAL TENONER**

The Pentho Compact 3 has a noise-reduced cut-off saw, tenon heads and one vertical spindle. The machine has a solid table on a stable vertical slide bar. The cut-off capacity of the machine is 150 mm. The total table can be swivelled  $\pm$  60° in two directions. The machine has a dust rejecting transparent safety-screen that moves together with the table and covers the machine completely .

The table can be swivelled 60° in two directions. The working area of the table does not change.

7" touch panel for the operation of the machine and starting of all motors

The spindles are horizontally and vertically adjustable with 0,1 mm accuracy.

**T**ABLE

Table mounting: Vertical attached, extra solid

Movement: Manual; automatic movement option
Table: Swivelling +/- 60°, fixed in height
Backing wood: Clamp for straight backing wood;

Round backing wood option