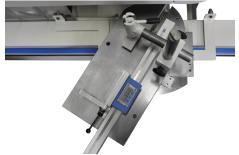

**T**ABLE

Table mounting: Vertical attached, extra solid

Movement: Manual; automatic movement option
Table: Swivelling +/- 60°, fixed in height
Backing wood: Clamp for straight backing wood;

Round backing wood option

Clamps: Manual acting clamp vertical;

Pneumatic clamps vertical option

Length fence: 2.4 m; 3.4 m optie; automatic length-fence option

Dimensions: 160 mm x 600 mm (usefull)

**C**UT OFF SAW

Motor: 2,2 kW - 3000 tpm

### **OPTION**

Round backing wood with 6 manual adjustable positions.

Vertical pneumatic clamb

Automatic length-fence