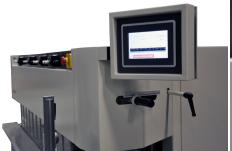

The table can be swivelled 60° in two directions. The working area of the table does not change.

7" touch panel for the operation of the machine and starting of all motors

The spindles are horizontally and vertically adjustable with 0,1 mm accuracy.

#### **TECHNICAL DESCRIPTION**

**G**ENERAL

7" touch panel: For the operation of the machine

Selecting of all motors by the panel

Security: Conform CE.

Dimensions: 2200 x 1700 x 1600 mm

Total extraction: 1 x Ø 80 mm, 3 x Ø 150 mm